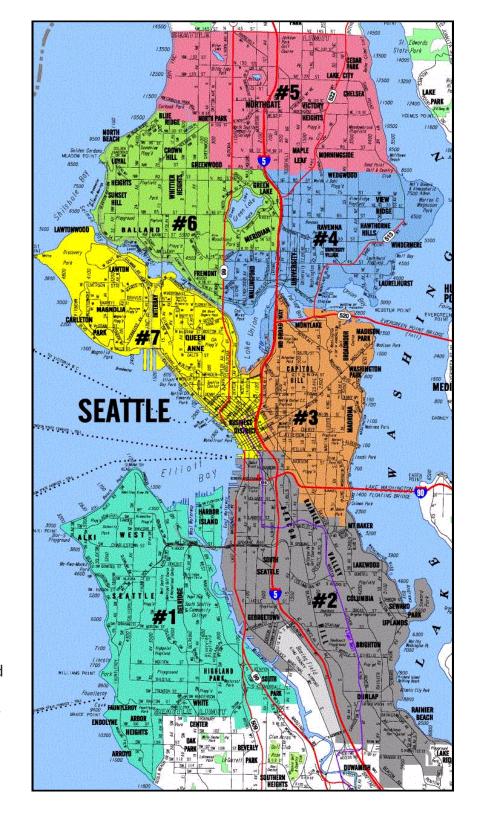

## **Delivery Zones and Fees:**

- 1. West Seattle = \$120
- 2. South Seattle / Columbia City = \$120
- 3. Capitol Hill = \$80
- 4. Ravenna / University District = \$80
- 5. North Seattle / Northgate = \$120
- 6. Ballard / Crown Hill = \$60
- 7. Downtown = \$80
  - ⇒ Magnolia / Queen Anne = \$40